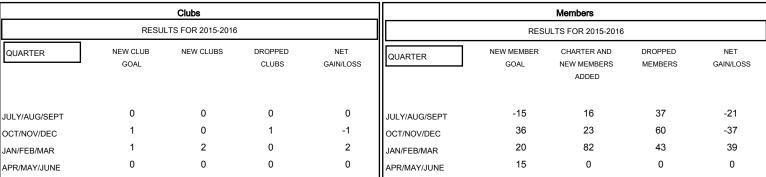

# MONTHLY MEMBERSHIP PROGRESS REPORT

### District 20 N

Results as of: 3/31/2016

## GMT: ED LECIUS LOCATION NEW YORK GMT CA 1



## GOALS AND ACTUAL NEW CLUBS CUMULATIVE



#### GOALS AND ACTUAL MEMBERS CUMULATIVE



| -■-  | CURRENT YEAR GOALS FOR NEW |
|------|----------------------------|
| MEMB | EDS.                       |

- CURRENT YEAR ACTUAL MEMBERS

- ▲ - LAST YEAR ACTUAL MEMBERS

| DROPPED CLUBS: 1              | 27 CLUBS OF 50 ADDED 1 OR I<br>NEW MEMBERS |                                       |
|-------------------------------|--------------------------------------------|---------------------------------------|
| DROPPED MEMBERS               |                                            |                                       |
| DECEASED CLUB CANCELLED OTHER | 19<br>23<br>98                             | CLICK HERE FOR HEALTH ASSESSMENT DATA |
| TOTAL                         | 140