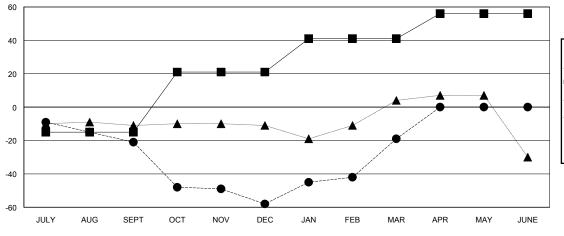

#### GOALS AND ACTUAL MEMBERS CUMULATIVE

| -■-  | CURRENT YEAR GOALS FOR NEW |
|------|----------------------------|
| MEMB | EDS.                       |

- CURRENT YEAR ACTUAL MEMBERS

- ▲ - LAST YEAR ACTUAL MEMBERS